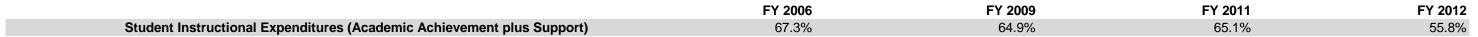

## Wabash City Schools (8060)

|                                | FY06 % of Total |       | FY09 % of Total |       | FY11 % of Total |       | FY12 % of Total |       |
|--------------------------------|-----------------|-------|-----------------|-------|-----------------|-------|-----------------|-------|
| Student Instructional Category | FY 2006         | Ехр   | FY 2009         | Exp   | FY 2011         | Exp   | FY 2012         | Exp   |
| Student Academic Achievement   | \$7,149,657     | 58.7% | \$7,601,253     | 55.4% | \$7,660,455     | 55.3% | \$7,822,099     | 48.1% |
| Student Instructional Support  | \$1,048,785     | 8.6%  | \$1,310,560     | 9.5%  | \$1,354,977     | 9.8%  | \$1,244,969     | 7.7%  |
| Overhead and Operational       | \$2,881,523     | 23.7% | \$3,728,194     | 27.2% | \$3,882,544     | 28.0% | \$5,741,279     | 35.3% |
| Nonoperational                 | \$1,100,989     | 9.0%  | \$1,085,752     | 7.9%  | \$949,649       | 6.9%  | \$1,439,632     | 8.9%  |
| Grand Total                    | \$12,180,954    |       | \$13,725,760    |       | \$13,847,624    |       | \$16,247,979    |       |