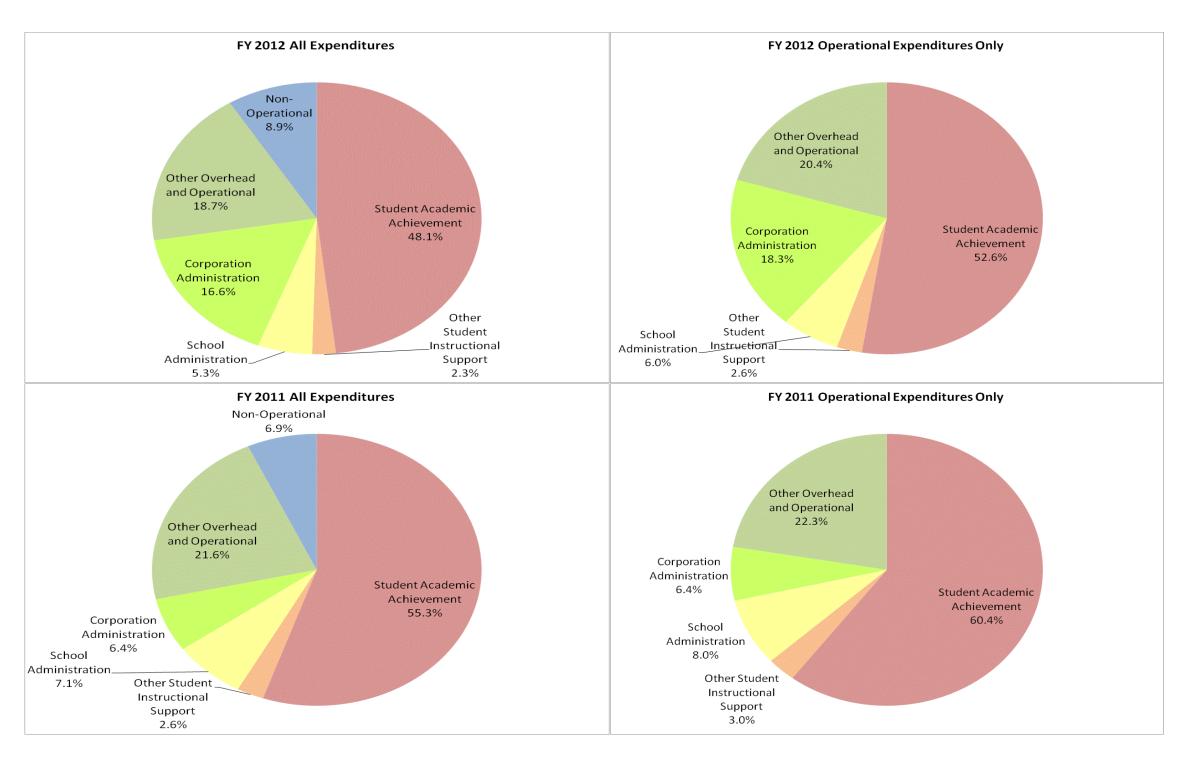

## Wabash City Schools (8060)

|                                | FY06 % of Total |       | FY09 % of Total |       | FY11 % of Total |       | FY12 % of Total |       |
|--------------------------------|-----------------|-------|-----------------|-------|-----------------|-------|-----------------|-------|
| Student Instructional Category | FY 2006         | Ехр   | FY 2009         | Exp   | FY 2011         | Exp   | FY 2012         | Exp   |
| Student Academic Achievement   | \$7,149,657     | 58.7% | \$7,601,253     | 55.4% | \$7,660,455     | 55.3% | \$7,822,099     | 48.1% |
| Student Instructional Support  | \$1,048,785     | 8.6%  | \$1,310,560     | 9.5%  | \$1,354,977     | 9.8%  | \$1,244,969     | 7.7%  |
| Overhead and Operational       | \$2,881,523     | 23.7% | \$3,728,194     | 27.2% | \$3,882,544     | 28.0% | \$5,741,279     | 35.3% |
| Nonoperational                 | \$1,100,989     | 9.0%  | \$1,085,752     | 7.9%  | \$949,649       | 6.9%  | \$1,439,632     | 8.9%  |
| Grand Total                    | \$12,180,954    |       | \$13,725,760    |       | \$13,847,624    |       | \$16,247,979    |       |